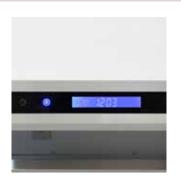

- Remote control sensor
- Delay power-off timer function
- The hood features one (8" top round) opening

## **SPECIFICATIONS**

Installation Type: Built-In

30 inch Weight: 38 lbs

30 inch Dims: 30"W x 22"D x 10"H

36 inch Weight: 59 lbs

**36 inch Dims:** 36"W x 22"D x 10"H

Control Type: Touchscreen

Power: Control blower power with 4-speed setting