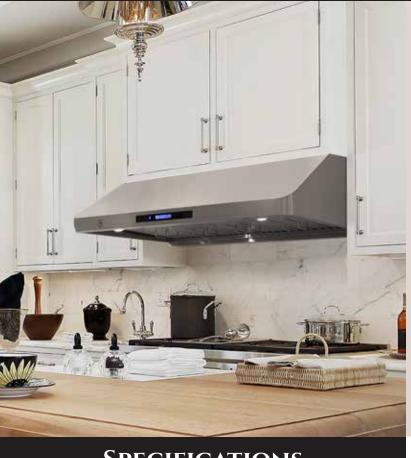

## A Brama Kitchen, A complete Kitchen

# Brama 30/36 Inch Gas Range Hood (Stainless)

#### **BR-HD36SR**

These stainless Brama Gas Range Hoods, designed for under cabinet installation, make for an attractive and functional addition to any home kitchen. The hood is constructed to match the high powered BTU of their respective gas range. Backed by powerful dual fans and highly efficient 4-speed blower technology, extracting odors, fumes, and chemicals from your kitchen is a breeze. Removable baffle filters also allow for easy cleaning, simply detach and run through the dishwasher—no need to waste hours trying to remove grease from hood crevices.