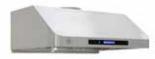

# Brama 30/36 Inch Gas Range Hood (Stainless)

#### **BR-HD36SR**

These stainless Brama Gas Range Hoods, designed for under cabinet installation, make for an attractive and functional addition to any home kitchen. The hood is constructed to match the high powered BTU of their respective gas range. Backed by powerful dual fans and highly efficient 4-speed blower technology, extracting odors, fumes, and chemicals from your kitchen is a breeze. Removable baffle filters also allow for easy cleaning, simply detach and run through the dishwasher—no need to waste hours trying to remove grease from hood crevices.

## **SPECIFICATIONS**

Installation Type: Built-In

30 inch Weight: 38 lbs

30 inch Dims: 30"W x 22"D x 10"H

36 inch Weight: 59 lbs

**36 inch Dims:** 36"W x 22"D x 10"H

Control Type: Touchscreen

Power: Control blower power with 4-speed setting