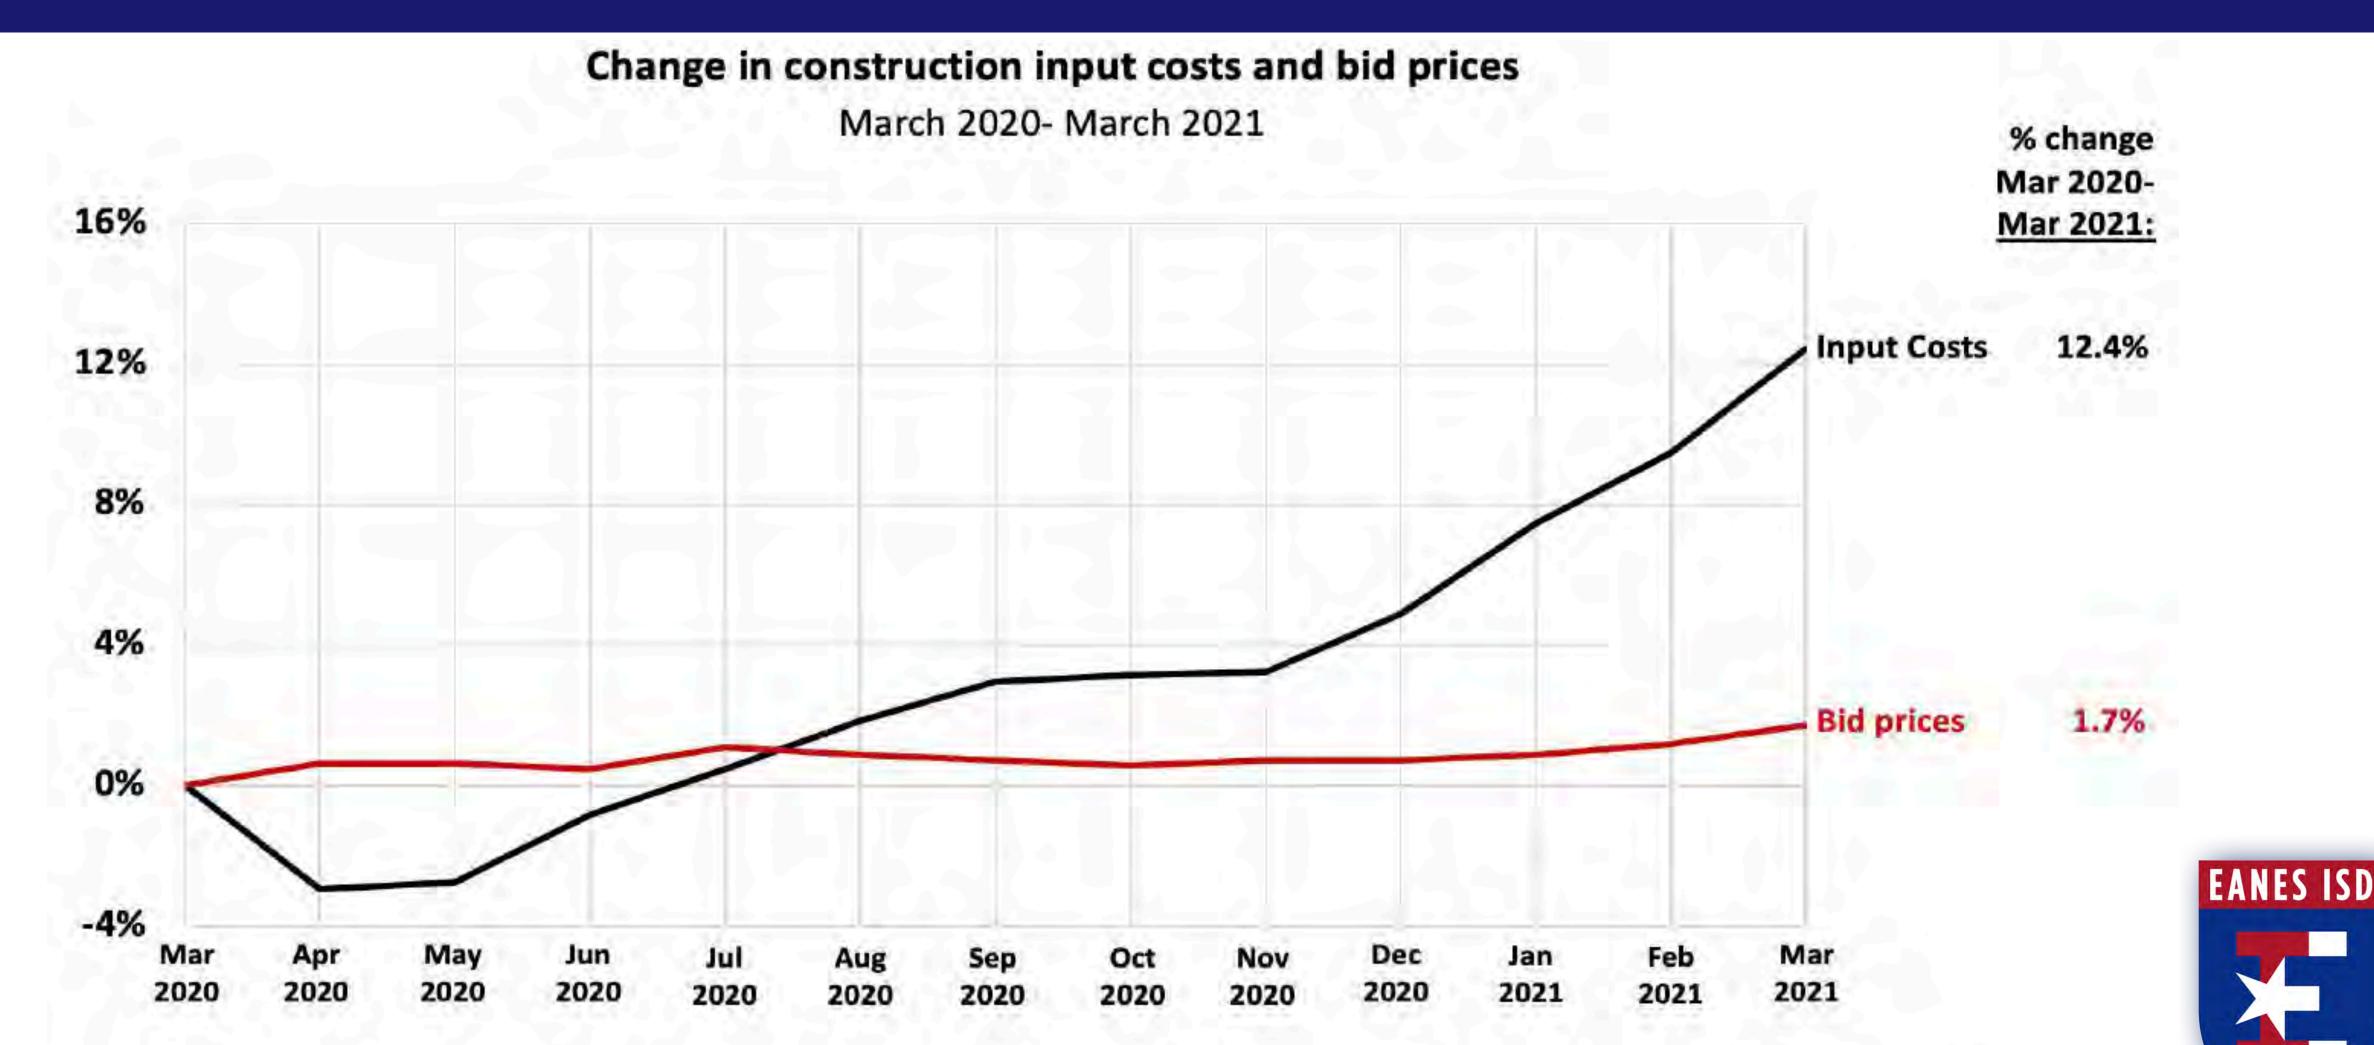

## Associated General Contractors of America (AGC)

Source: Bureau of Labor Statistics, producer price indexes (PPIs) for new residential building construction (bid prices) and inputs to nonresidential construction goods (input costs), not seasonally adjusted