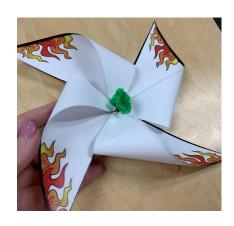

## **Pinwheel Instructions**

- 1. Cut out the paper pinwheel square. Cut the diagonal lines.
- 2. Glue the corners with the dots to the center, one on top of the other. Hold it in place until it's dry.
- 3. Create one hole through the center of the pinwheel using a hole punch. Be careful not to crush the pinwheel.
- 4. Twist the pipe cleaner around one end of the popsicle stick. Make sure it's tight.
- 5. Put the pipe cleaner through the pinwheel's center.
- 6. Wrap the end of the pipe cleaner around itself making a ball, but leave space to allow the pinwheel to spin.
- 7. Now give it a blow!