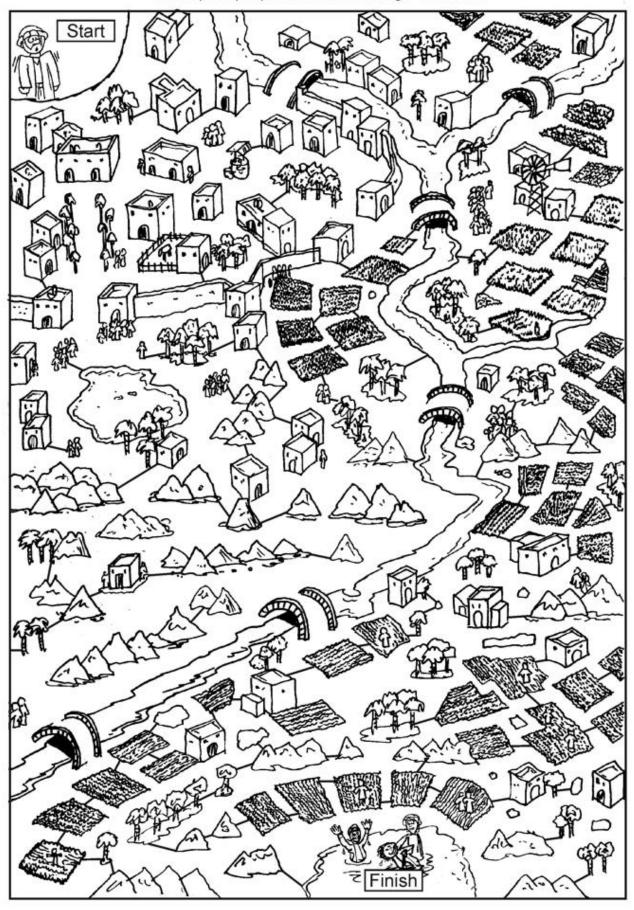

## Pentecost Maze 01

Can you help the disciples get from the Start to the Finish and baptise people in the river during Pentecost?!