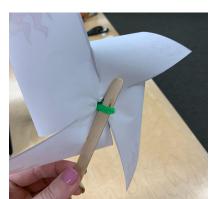

## **Pinwheel Instructions**

- 1. Cut out the paper pinwheel square. Cut the diagonal lines.
- 2. Glue the corners with the dots to the center, one on top of the other. Hold it in place until it's dry.
- 3. Create one hole through the center of the pinwheel using a hole punch. Be careful not to crush the pinwheel.
- 4. Twist the pipe cleaner around one end of the popsicle stick. Make sure it's tight.
- 5. Put the pipe cleaner through the pinwheel's center.
- 6. Wrap the end of the pipe cleaner around itself making a ball, but leave space to allow the pinwheel to spin.
- 7. Now give it a blow!