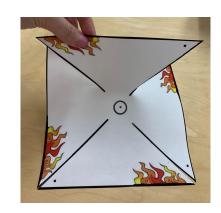

## **Pinwheel Instructions**

- 1. Cut out the paper pinwheel square. Cut the diagonal lines.
- 2. Glue the corners with the dots to the center, one on top of the other. Hold it in place until it's dry.
- 3. Create one hole through the center of the pinwheel using a hole punch. Be careful not to crush the pinwheel.
- 4. Twist the pipe cleaner around one end of the popsicle stick. Make sure it's tight.
- 5. Put the pipe cleaner through the pinwheel's center.
- 6. Wrap the end of the pipe cleaner around itself making a ball, but leave space to allow the pinwheel to spin.
- 7. Now give it a blow!