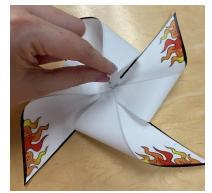

## **Pinwheel Instructions**

- 1. Cut out the paper pinwheel square. Cut the diagonal lines.
- 2. Glue the corners with the dots to the center, one on top of the other. Hold it in place until it's dry.
- 3. Create one hole through the center of the pinwheel using a hole punch. Be careful not to crush the pinwheel.
- 4. Twist the pipe cleaner around one end of the popsicle stick. Make sure it's tight.
- 5. Put the pipe cleaner through the pinwheel's center.
- 6. Wrap the end of the pipe cleaner around itself making a ball, but leave space to allow the pinwheel to spin.
- 7. Now give it a blow!