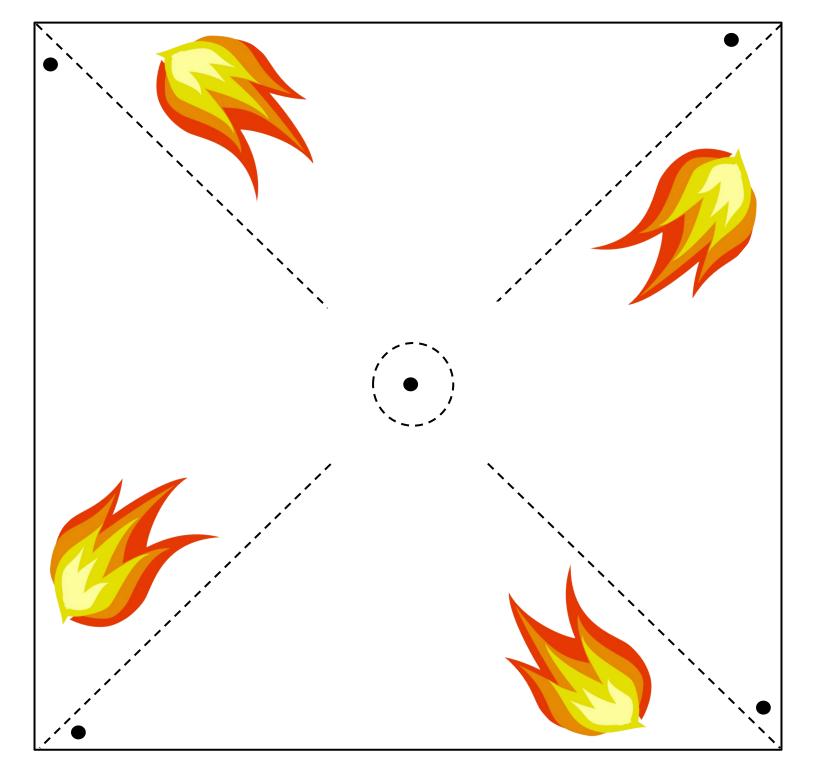

## **Pinwheel Instructions**

- 1. Cut out the paper pinwheel square. Cut the diagonal lines.
- 2. Glue the corners with the dots to the center, one on top of the other. Hold it in place until it's dry.
- 3. Create one hole through the center of the pinwheel using a hole punch. Be careful not to crush the pinwheel.
- 4. Twist the pipe cleaner around one end of the popsicle stick. Make sure it's tight.
- 5. Put the pipe cleaner through the pinwheel's center.
- 6. Wrap the end of the pipe cleaner around itself making a ball, but leave space to allow the pinwheel to spin.
- 7. Now give it a blow!