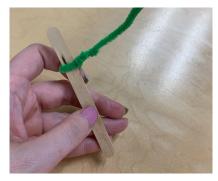

## **Pinwheel Instructions**

- 1. Cut out the paper pinwheel square. Cut the diagonal lines.
- 2. Glue the corners with the dots to the center, one on top of the other. Hold it in place until it's dry.
- 3. Create one hole through the center of the pinwheel using a hole punch. Be careful not to crush the pinwheel.
- 4. Twist the pipe cleaner around one end of the popsicle stick. Make sure it's tight.
- 5. Put the pipe cleaner through the pinwheel's center.
- 6. Wrap the end of the pipe cleaner around itself making a ball, but leave space to allow the pinwheel to spin.
- 7. Now give it a blow!