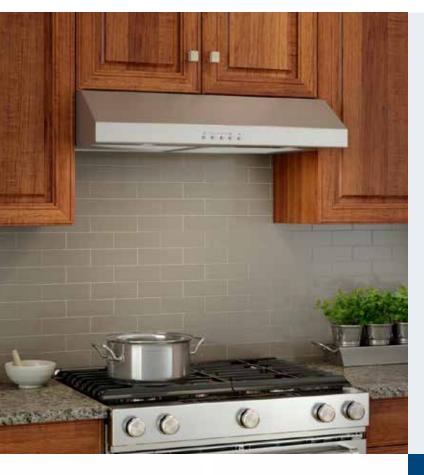

## **BCSQ SERIES UNDER-CABINET RANGE HOOD**

Broan® Glacier 30-Inch Convertible Under-Cabinet Range Hood, 375 Max Blower CFM, Stainless Steel

Model Number: BCSQ130SS

The Broan Glacier 30" range hood has a clean, contemporary shape complementing any kitchen design. LED lighting and superior smoke and odor removal are some of the features this hood has to offer.

Width **Stainless Steel** 

30"

**Dimensions:** 29 7/8"W x 6"H x 19 5/8"D

Voltage: 120V; 0.65Amps; 4 Watts

Max Blower CFM: 375

Controls: Push Button Switch Controls

Vent Type: Convertible Built-In

**Duct Direction:** Horizontal/Vertical