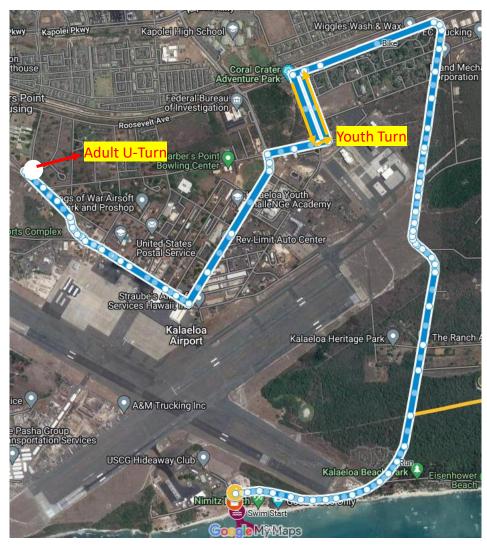

## BIKE COURSE (BLUE LINE):

Adults - Approx. 11mile Bike

Youth – Approx. 7.5mile Bike

#### Adults:

Athletes will exit T1 and head north on Coral Sea Road

Left at Roosevelt Ave

Left at Midway Ave

Right at Saratoga Av

Left at Enterprise St

Right at Midway St

Stay right at fork to Boxer Rd

U-turn (WHITE DOT) around traffic triangle intersection of Boxer Rd and Tugali Av.

Return the same route, BUT on Saratoga Ave you make a LEFT into Nassau St. then RIGHT onto Roosevelt Ave.

#### Youth:

Athletes will exit T1 and head north on Coral Sea Road

Left at Roosevelt Ave

Left at Midway St

Left at Saratoga Av

Left at Nassau St, then RIGHT on Roosevelt Ave., back to T2 on Coral Sea Rd

\*The turn for the Youth is indicated with the ORANGE arrows