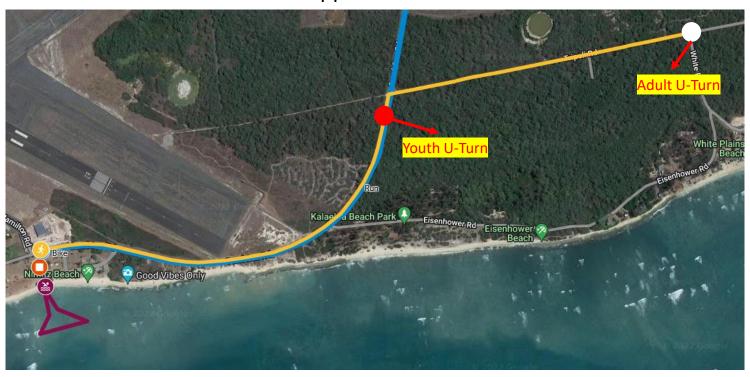

# RUN COURSE (YELLOW LINE):

Adults - Approx. 3mile Run Youth – Approx. 1.5mile Run

### Adults:

Athletes will exit T2 and head north on Coral Sea Rd Right turn at Tripoli Rd U-turn (WHITE DOT) at the end of Tripoli Rd/intersection of Tripoli and White

### Youth:

Athletes will exit T2 and head north on Coral Sea Rd U-turn (RED DOT) before Tripoli Rd