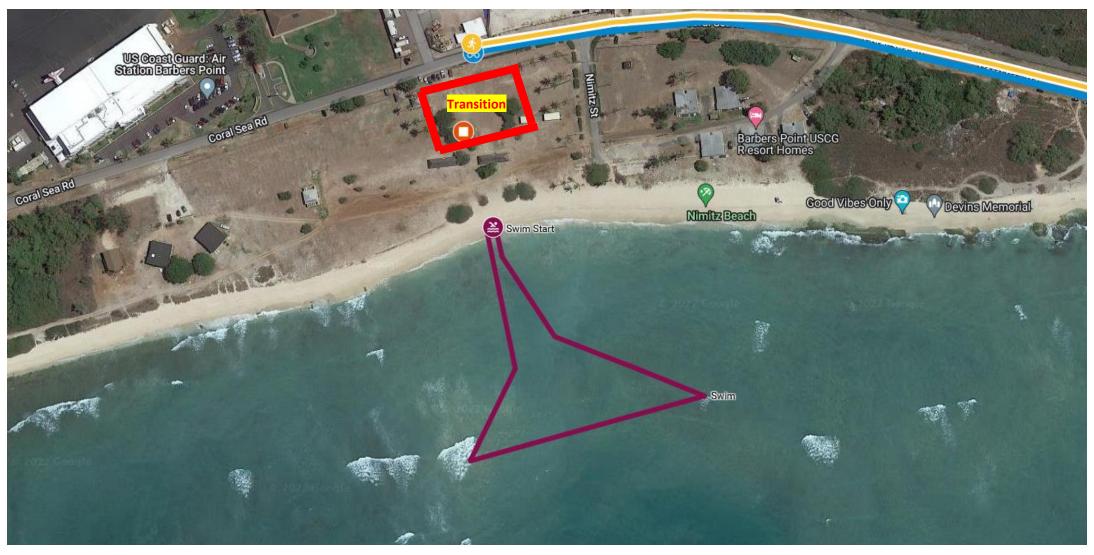

# SWIM COURSE (PURPLE LINE):

Adults - Approx.400m swim Youth – Approx. 150m swim