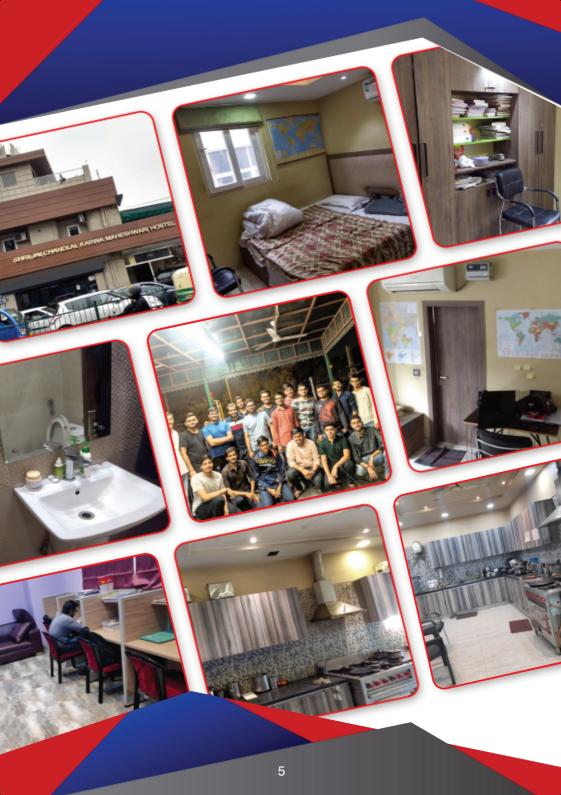

## PATEL NAGAR HOSTEL

- Owned Property with accommodation for 54 students.
- 18 Well Furnished Triple sharing AC Rooms with attached Bath, Beds, Cabinets & Study Tables.
- Vegetarian Mess serving home like Meals.
- Modern Amenities like Wifi, Library/Study Room, Seminar Hall with Audio-Video Equipment etc.
- ➤ Safe Comfortable Living with CCTV, Biometric Access, Security Guard, Lift, Laundry, Tiffin Pack etc.
- Centrally Located with 5 min access to Metro Station.

## KAROL BAGH HOSTEL

- Property on long term lease catering to 28 students.
- ➤ 14 Well Furnished Twin sharing Rooms with attached Bath, Beds, Cabinets & Study Tables.
- Vegetarian Mess serving home like Meals.
- Modern Amenities like Wifi, Library/Study Room etc.
- ➤ Safe Comfortable Living with CCTV, Biometric Access, Laundry, Tiffin Pack etc.
- Centrally Located with 10 minute access to Metro Station.