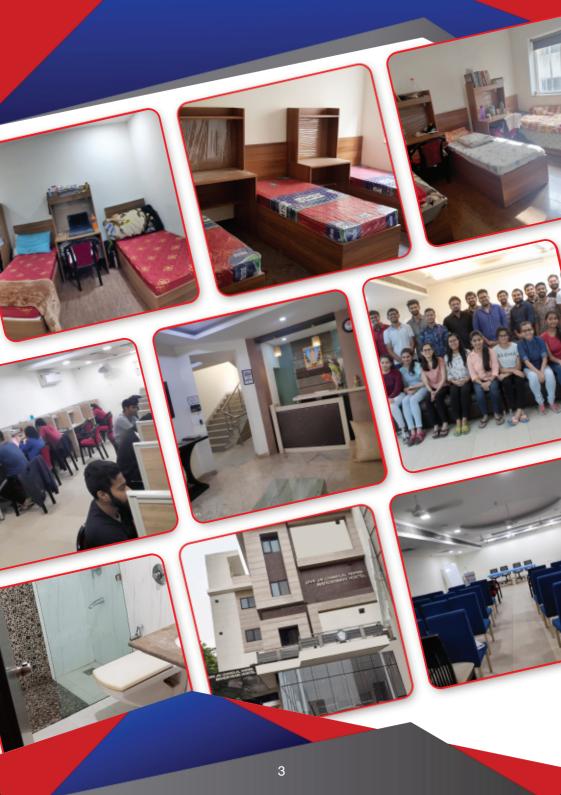

## PATEL NAGAR HOSTEL

- Owned Property with accommodation for 54 students.
- 18 Well Furnished Triple sharing AC Rooms with attached Bath, Beds, Cabinets & Study Tables.
- Vegetarian Mess serving home like Meals.
- Modern Amenities like Wifi, Library/Study Room, Seminar Hall with Audio-Video Equipment etc.
- ➤ Safe Comfortable Living with CCTV, Biometric Access, Security Guard, Lift, Laundry, Tiffin Pack etc.
- Centrally Located with 5 min access to Metro Station.

## KAROL BAGH HOSTEL

- Property on long term lease catering to 28 students.
- ➤ 14 Well Furnished Twin sharing Rooms with attached Bath, Beds, Cabinets & Study Tables.
- Vegetarian Mess serving home like Meals.
- Modern Amenities like Wifi, Library/Study Room etc.
- ➤ Safe Comfortable Living with CCTV, Biometric Access, Laundry, Tiffin Pack etc.
- Centrally Located with 10 minute access to Metro Station.