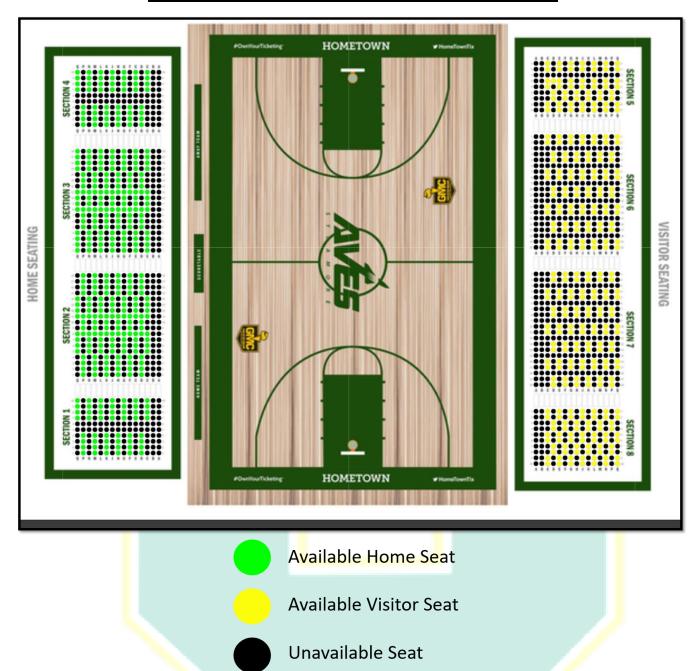

#### **Spectator Reminders:**

- All spectators must be masked at all times.
- Individual spectators must be socially distanced 6 feet apart at all times.
- Family groups are permitted to sit together and should remain 6 ft away from the nearest spectator.
- All away spectators <u>must</u> sit in the purchased seat.
- All Sycamore spectators **must** sit in the purchased seat.
- IMPORTANT Entrance into school and gymnasium has changed! Entrance will now be through the main school entrance directly across from the Gregory Center.
- IMPORTANT Home & Visitor seating has changed. HOME side is located behind the score table/benches. VISITORS will sit on opposite side. To adhere to this, the below seat map will be used when purchasing tickets online.

### **Sycamore Gymnasium Seating Map**