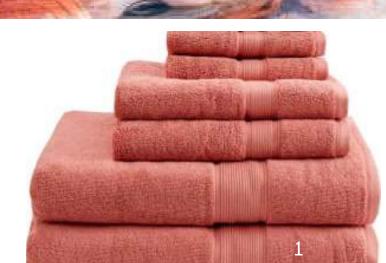

### Bath linen: set of 6 pieces

Contains two wash cloths, two hand towels and two bath towels 100% Combed Cotton • 500 GSM

VENEZIA BLUE

**VENEZIA**NATURAL

POSITANO CORAIL

TROPEA TAUPE

FORMILLO GREY

Right after your bubbles, wrap yourself up in our soft bath linen.

SORRENTO BLUE

AMALFI PINK & TURQUOISE

ELBA SO NATURAL & GREY

22 Fashien for home BOMBACIO LINENS 23