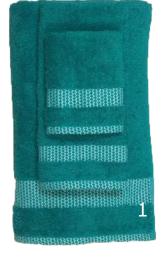

### Bath linen: set of 6 pieces

Contains two wash cloths, two hand towels and two bath towels 100% Combed Cotton • 500 GSM

VENEZIA BLUE

**VENEZIA**NATURAL

POSITANO CORAIL

TROPEA TAUPE

FORMILLO GREY

Right after your bubbles, wrap yourself up in our soft bath linen.

SORRENTO BLUE

AMALFI PINK & TURQUOISE

ELBA SO NATURAL & GREY

22 Fashien for home BOMBACIO LINENS 23