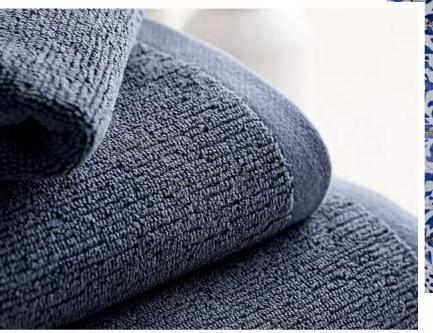

### Bath linen: set of 6 pieces

Contains two wash cloths, two hand towels and two bath towels 100% Combed Cotton • 500 GSM

VENEZIA BLUE

**VENEZIA**NATURAL

POSITANO CORAIL

TROPEA TAUPE

FORMILLO GREY

Right after your bubbles, wrap yourself up in our soft bath linen.

SORRENTO BLUE

AMALFI PINK & TURQUOISE

ELBA SO NATURAL & GREY

22 Fashien for home BOMBACIO LINENS 23