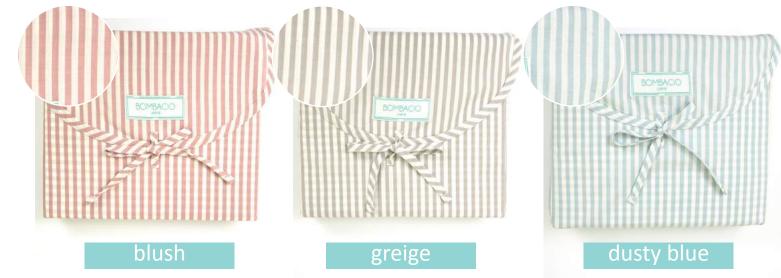

# Lectulo

#### Carpe Noctem

## Melanges

100% ELS Combed Cotton • 200 thread count • Queen, King

Sheet set includes:

one flat sheet • one 15" deep fitted sheet • two pillowcases

Pillowcase set includes:

two pillowcases

dusty blue

Stripes•

blush

100% ELS Combed Cotton • 200 thread count • Queen, King

Duvet set includes:

one duvet cover • two pillow shams

18 Fashien for home BOMBACIO LINENS