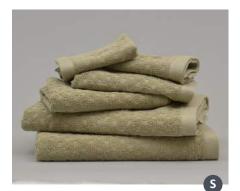

### Bath linen: set of 6 pieces

Contains two wash cloths, two hand towels and two bath towels 100% Combed Cotton • 500 GSM

VENEZIA BLUE

**VENEZIA**NATURAL

POSITANO CORAIL

TROPEA TAUPE

FORMILLO GREY

Right after your bubbles, wrap yourself up in our soft bath linen.