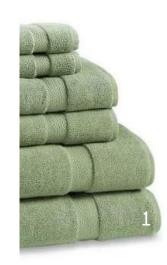

### Bath linen: set of 6 pieces

Contains two wash cloths, two hand towels and two bath towels 100% Combed Cotton • 500 GSM

VENEZIA BLUE

**VENEZIA**NATURAL

POSITANO CORAIL

TROPEA TAUPE

FORMILLO GREY

Right after your bubbles, wrap yourself up in our soft bath linen.

SORRENTO BLUE

AMALFI PINK & TURQUOISE

ELBA SO NATURAL & GREY

22 Fashien for home BOMBACIO LINENS 23