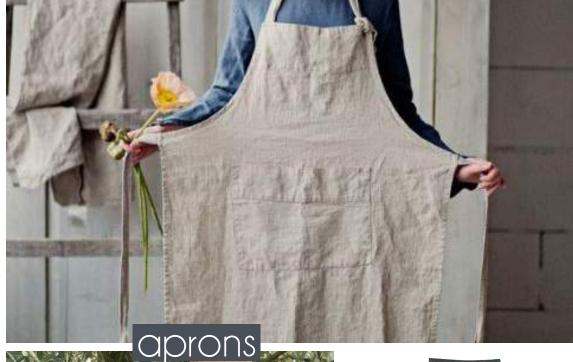

## Kitchen Towels & Aprons

100% Cotton 20"x28" - Set of 2 Natural

60% Cotton, 40% Linen 20"x28"- Set of 2 Yellow, Pink

100% Cotton 17"x27" - Set of 4 Red, Blue, Grey

100% Cotton 20"x28" - Set of 2 Blue, Sage, Black