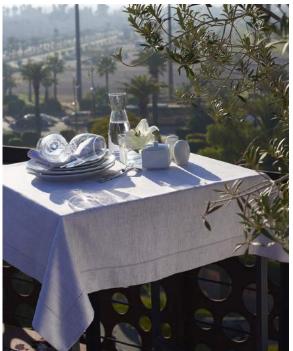

100% ELS Combed Cotton Napkin 22"x23" Multicolored

S

100% ELS Combed Cotton - Slub Yarn with colored hemstitch matching the napkins Tablecloth 69"x69" - 69"x89"

69"x102" Blue, Grey, Red, Green

INTRAMURI NAPKIN