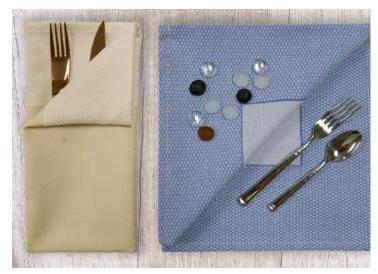

## TABLE

Your selection of napkins inspired by the world famous Parisian bistros.

# Partridge eye border napkin <sup>5</sup> 100% MJS Spun Polyester

20"x20" Ivory, blue

# Bistro polyester napkin <sup>5</sup>

18"x22"

White with black, red, burgundy, sage green, green, navy blue stripes

Satin band napkin •

100% MJS Spun Polyester 20"x20"

White, black, burgundy, chocolate, forest green

Bistro blended napkin 55% Cotton 45% Polyester

18"x23"

White with red stripes