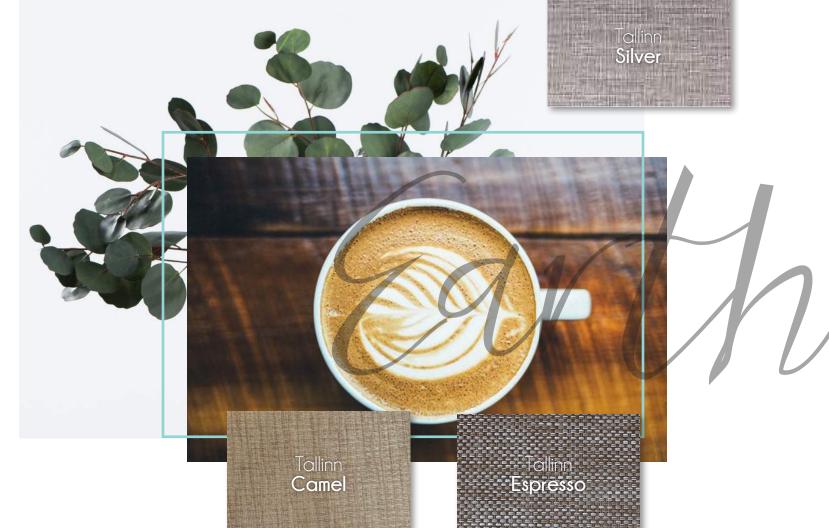

Normandie 5 100% ELS Cotton 300 thread count Micro check, sateen weave

Ceorgetown S 60% Cotton & 40% Polyester 300 thread count Plain, sateen weave

Sirollos 100% Combed Cotton 680 GSM (bath mat 880 GSM)