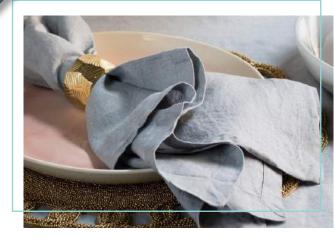

# BOMBACIO

A selection of home linen essentials for trendy and cozy interiors. Bombacio is the Latin for "Cotton", and because materials matter we present a wide offer in 100% cotton, with organic material or recycled fabric.