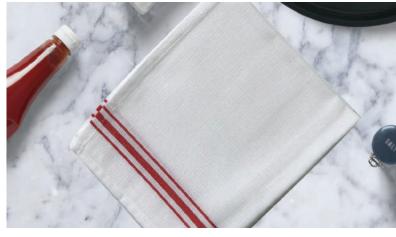

GSM Piece dye Jacquard









Navajo Canyon

## pool towels

3. Bora Soun Cotton 14% Polyester 400/520 gsm (bath mat 680 gsm)
Dobby border
White

4. Cabana s
100% Cotton Terry Loop
530 GSM
4x4 Blue stripes







6 PIECES SET

contains: Two wash cloths Two hand towels Two bath towels 3 PIECES SET

contains:
One wash cloth
One hand towel
One bath towel

36 Fashien for home HILDEN AMERICA 37

## TABLE

Your selection of napkins inspired by the world famous Parisian bistros.



# Partridge eye border napkin <sup>5</sup> 100% MJS Spun Polyester

20"x20" Ivory, blue



# Bistro polyester napkin <sup>5</sup>

18"x22"

White with black, red, burgundy, sage green, green, navy blue stripes





Satin band napkin •

100% MJS Spun Polyester 20"x20"

White, black, burgundy, chocolate, forest green



Bistro blended napkin 55% Cotton 45% Polyester

18"x23"

White with red stripes



#### Goblin<sup>®</sup>

100% Polyester Slub Yarn Fully Dyed 22"x22" (Tablecloth 132" round available) White, green, beige, dark navy

# **CUSTOM PROGRAMS**

PRIVATE LABEL
CORPORATE GIFTS
LOYALTY PROGRAMS



41

# Four linen program

With our table, bed and bath linen available in hundreds of designs, colors, and various materials, Garnier-Thiebaut is committed to selecting only the most suitable items for you and your budget.

Send us your request now and you will receive your full custom offer!







**888.9.LINENS** 

















PAUL BOCUSE AND JOEL BORUCHON







pool towels











47



















# GARNIER-THIEBAUT USA







Hotel Collection.

HOME LINENS - PRIVATE LABEL - LOYALTY PR