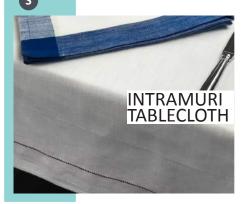

100% ELS Combed Cotton Napkin 22"x23" Multicolored

S

100% ELS Combed Cotton - Slub Yarn with colored hemstitch matching the napkins Tablecloth 69"x69" - 69"x89"

69"x102" Blue, Grey, Red, Green

INTRAMURI NAPKIN