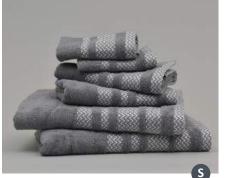

### Bath linen: set of 6 pieces

Contains two wash cloths, two hand towels and two bath towels 100% Combed Cotton • 500 GSM

VENEZIA BLUE

**VENEZIA**NATURAL

POSITANO CORAIL

TROPEA TAUPE

FORMILLO GREY

Right after your bubbles, wrap yourself up in our soft bath linen.

SORRENTO BLUE

AMALFI PINK & TURQUOISE

ELBA SO NATURAL & GREY

22 Fashien for home BOMBACIO LINENS 23