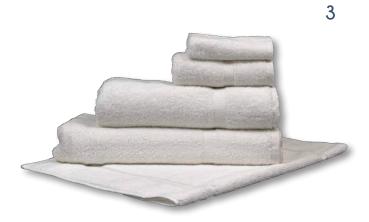

Normandie 5 100% ELS Cotton 300 thread count Micro check, sateen weave

Ceorgetown S 60% Cotton & 40% Polyester 300 thread count Plain, sateen weave

Sirollos 100% Combed Cotton 680 GSM (bath mat 880 GSM)

Herringbone border

Mistral S 100% Combed Cotton 680 GSM (bath mat 900 GSM) Check border

Metro 5 100% Combed Cotton 680 GSM (bath mat 1000 GSM) Plain with Rice border

100% Combed Cotton 600 GSM (bath towel 660 GSM, bath mat 1000 GSM) Dobby border

Royal S 100% Combed Cotton Zero Twist 500 GSM (bath mat 1000 GSM) Plain with Rice border

Pool towels

Mayas 100% Cotton Terry Loop 530 GSM 4x4 yellow stripes

100% Cotton Terry Loop 475 GSM Multicolor mini stripes