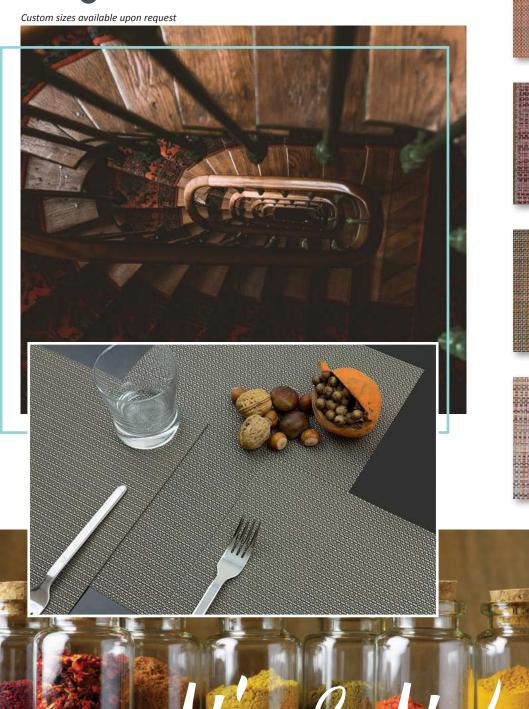

# Vinyl Placemats

100% Vinyl Placemat 16"x12" 9 colors

32 Fashion for home

Color assortment varies each season based on current trends