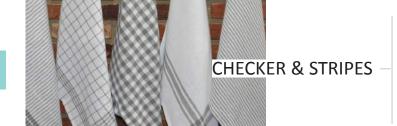

## Kitchen Towels & Aprons

100% Cotton 20"x28" - Set of 2 Natural

60% Cotton, 40% Linen 20"x28"- Set of 2 Yellow, Pink

100% Cotton 17"x27" - Set of 4 Red, Blue, Grey

100% Cotton 20"x28" - Set of 2 Blue, Sage, Black

100% Cotton 18"x28"- Set of 5 White / Grey

25

24 Fashien for home BOMBACIO LINENS