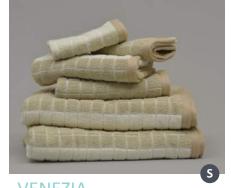

### Bath linen: set of 6 pieces

Contains two wash cloths, two hand towels and two bath towels 100% Combed Cotton • 500 GSM

VENEZIA BLUE

**VENEZIA**NATURAL

POSITANO CORAIL

TROPEA TAUPE

FORMILLO GREY

Right after your bubbles, wrap yourself up in our soft bath linen.