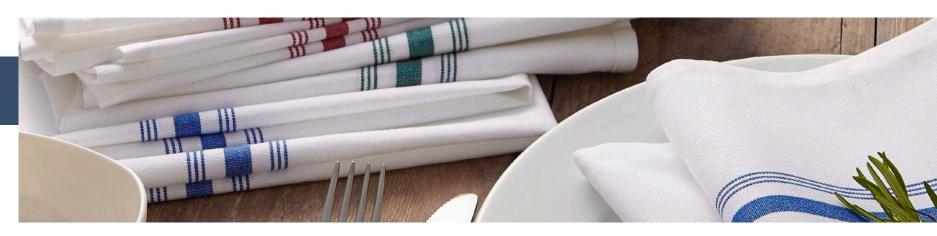

## TABLE

Your selection of napkins inspired by the world famous Parisian bistros.

### Traditional bistro

**FORESTI** 

CAMINI

100% ELS Combed Cotton Napkin 22"x23"

Multicolored

100% ELS Combed Cotton

Napkin 17"x27" Red, Blue, Grey

COLUMNI

100% ELS Combed Cotton Napkin 22"x23" Multicolored

S

100% ELS Combed Cotton - Slub Yarn with colored hemstitch matching the napkins Tablecloth 69"x69" - 69"x89"

69"x102" Blue, Grey, Red, Green

INTRAMURI NAPKIN