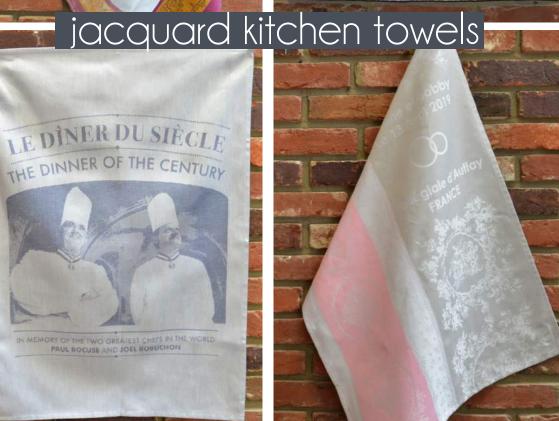

#### **CUSTOM PROGRAMS**

A unique choice of various fabrics, colors and designs to customize table, bed and bath linens at any price. Your brand matters. Take advantage of our world renown savoir-faire to grow your activity.

# Four linen program

With our table, bed and bath linen available in hundreds of designs, colors, and various materials, Garnier-Thiebaut is committed to selecting only the most suitable items for you and your budget.

Send us your request now and you will receive your full custom offer!

**888.9.LINENS** 

PAUL BOCUSE AND JOEL BORUCHON

pool towels

47