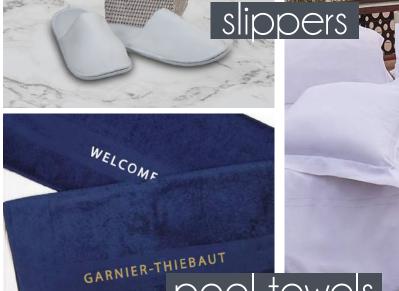

Herringbone border

Mistral S 100% Combed Cotton 680 GSM (bath mat 900 GSM) Check border

Metro 5 100% Combed Cotton 680 GSM (bath mat 1000 GSM) Plain with Rice border

100% Combed Cotton 600 GSM (bath towel 660 GSM, bath mat 1000 GSM) Dobby border

Royal S 100% Combed Cotton Zero Twist 500 GSM (bath mat 1000 GSM) Plain with Rice border

Pool towels

Mayas 100% Cotton Terry Loop 530 GSM 4x4 yellow stripes

100% Cotton Terry Loop 475 GSM Multicolor mini stripes