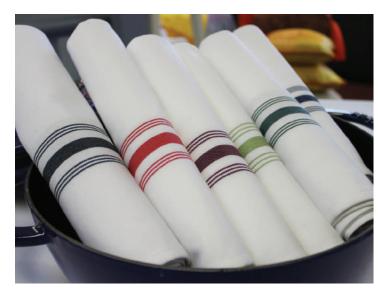

### Traditional bistro

**FORESTI** 

CAMINI

100% ELS Combed Cotton Napkin 22"x23"

Multicolored

100% ELS Combed Cotton

Napkin 17"x27" Red, Blue, Grey

COLUMNI

100% ELS Combed Cotton Napkin 22"x23" Multicolored

S

100% ELS Combed Cotton - Slub Yarn with colored hemstitch matching the napkins Tablecloth 69"x69" - 69"x89"

69"x102" Blue, Grey, Red, Green

INTRAMURI NAPKIN

100% ELS Combed Cotton - Slub Yarn Napkin 22"x23" Blue, Grey, Red, Green