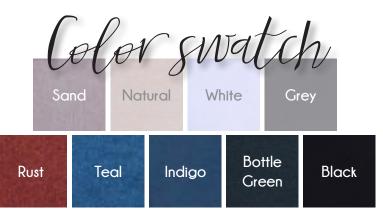

# Vinyl Placemats

100% Vinyl Placemat 16"x12" 9 colors

32 Fashion for home

Color assortment varies each season based on current trends