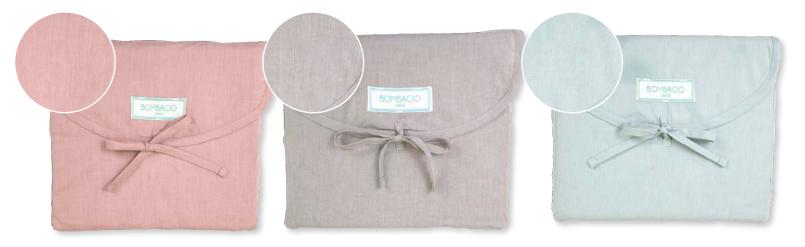

# Lectulo

#### Carpe Noctem

## Melanges

100% ELS Combed Cotton • 200 thread count • Queen, King

Sheet set includes:

one flat sheet • one 15" deep fitted sheet • two pillowcases

Pillowcase set includes:

two pillowcases

dusty blue

Stripes•

blush

100% ELS Combed Cotton • 200 thread count • Queen, King

Duvet set includes:

one duvet cover • two pillow shams

18 Fashien for home BOMBACIO LINENS