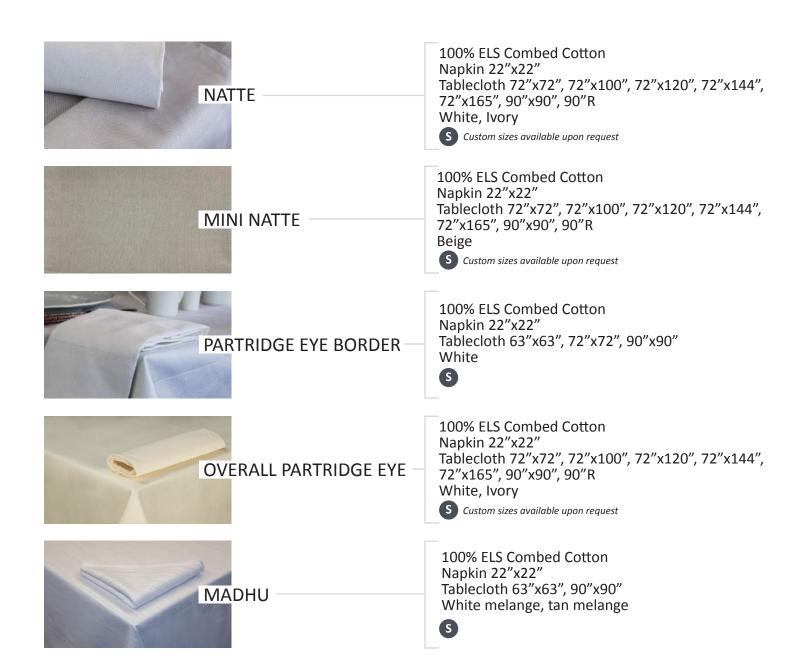

acos 100% ELS Cotton 300 thread count Plain, percale weave



Normandie 5 100% ELS Cotton 300 thread count Micro check, sateen weave



Ceorgetown S 60% Cotton & 40% Polyester 300 thread count Plain, sateen weave







Sirollos 100% Combed Cotton 680 GSM (bath mat 880 GSM)

Herringbone border



Mistral S 100% Combed Cotton 680 GSM (bath mat 900 GSM) Check border



Metro 5 100% Combed Cotton 680 GSM (bath mat 1000 GSM) Plain with Rice border



100% Combed Cotton 600 GSM (bath towel 660 GSM, bath mat 1000 GSM) Dobby border



Royal S 100% Combed Cotton Zero Twist 500 GSM (bath mat 1000 GSM) Plain with Rice border



Pool towels



Mayas 100% Cotton Terry Loop 530 GSM 4x4 yellow stripes



100% Cotton Terry Loop 475 GSM Multicolor mini stripes

Hotel Collection by GARNIER-THIEBAUT











#### Modern libraries - Applied bands

As part of your bedtime routine, reading has been known to help induce sleep. Step back into French literature and immerse yourself in the art of the legendary novelists.

Welcome to Paris "modern libraries".



marcelforest

100% ELS Combed Cotton Sateen weave 300 thread count Navy + white applied band





- Vistor Hugo

HUGO 100% ELS Combed Cotton Sateen weave 300 thread count

White + ivory applied band





Suffantion FLAUBERT 100% ELS Combed Cotton

Sateen weave 300 thread count White + grey applied band





D Soli of BALZAC

100% ELS Combed Cotton Sateen weave 300 thread count Grey + white applied band



# BOMBACIC

Home essentials



16 Fashien for home





# Lectulo



#### Carpe Noctem



## Melanges

100% ELS Combed Cotton • 200 thre