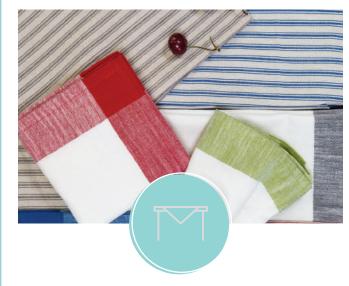

## Kitchen Towels & Aprons

100% Cotton 20"x28" - Set of 2 Natural

60% Cotton, 40% Linen 20"x28"- Set of 2 Yellow, Pink

100% Cotton 17"x27" - Set of 4 Red, Blue, Grey

100% Cotton 20"x28" - Set of 2 Blue, Sage, Black

100% Cotton 18"x28"- Set of 5 White / Grey

25

24 Fashien for home BOMBACIO LINENS