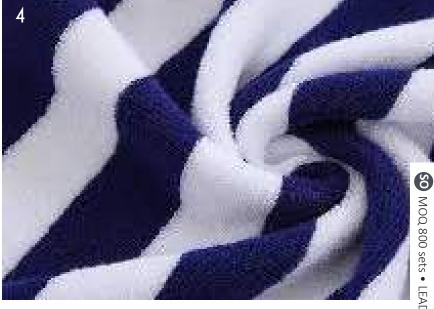

## pool towels

3. Bora Soun Cotton 14% Polyester 400/520 gsm (bath mat 680 gsm)
Dobby border
White

4. Cabana s
100% Cotton Terry Loop
530 GSM
4x4 Blue stripes

6 PIECES SET

contains: Two wash cloths Two hand towels Two bath towels 3 PIECES SET