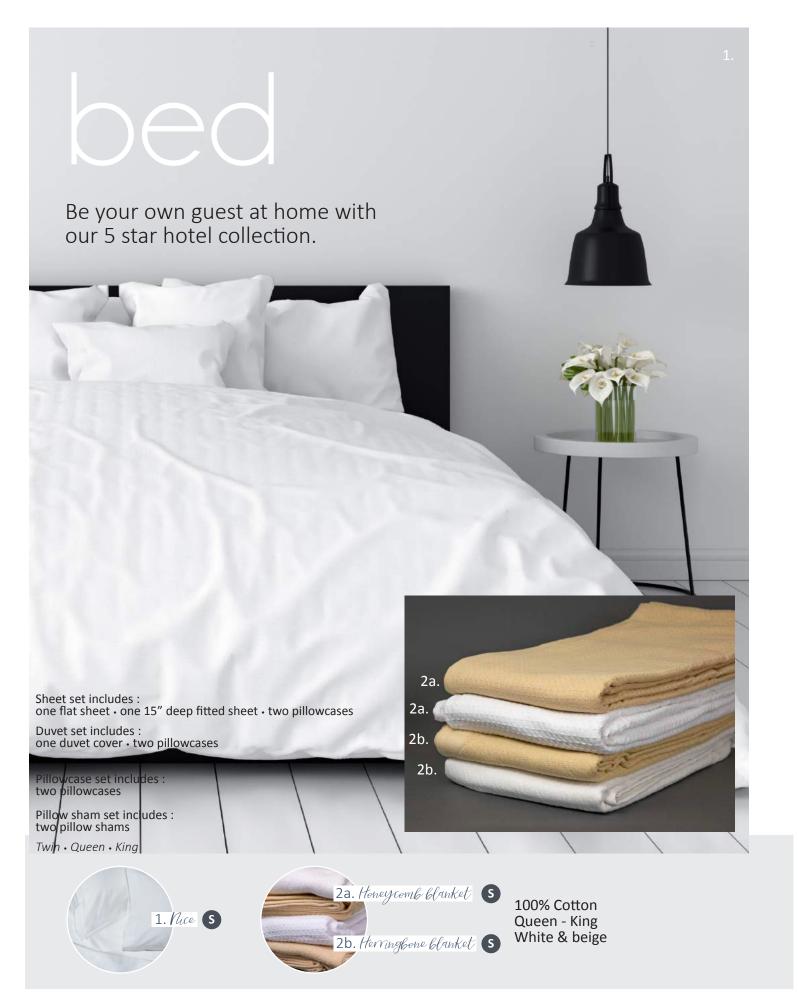

## Melanges

100% ELS Combed Cotton • 200 thread count • Queen, King

Sheet set includes:

one flat sheet • one 15" deep fitted sheet • two pillowcases

Pillowcase set includes:

two pillowcases

dusty blue

Stripes•

blush

100% ELS Combed Cotton • 200 thread count • Queen, King

Duvet set includes:

one duvet cover • two pillow shams

18 Fashien for home BOMBACIO LINENS

# DREAM - Organic percale<sup>5</sup>

100% ELS Organic Combed Cotton • Queen, King

Sheet set includes:

one flat sheet • one 15" deep fitted sheet • two pillowcases

Pillowcase set includes: two pillowcases

- Woven over one, under one
- Matte looking finish
- More durable and long-lasting

A TOUCH OF THIS, AND A TOUCH OF THAT! Mixing colors and textures adds interest to your bed.

### DESIRE - Sateen®

100% ELS Combed Cotton • Queen, King

Sheet set includes:

one flat sheet • one 15" deep fitted sheet • two pillowcases

Pillowcase set includes: two pillowcases

VINE - Sateen <sup>9</sup>

100% ELS Combed Cotton • Queen, King

Sheet set includes:

one flat sheet • one 15" deep fitted sheet • two pillowcases

Pillowcase set includes: two pillowcases

sage

21

BOMBACIO LINENS 20 Fashion for home