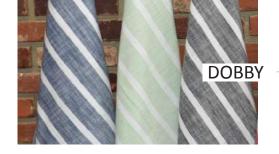

Herringbone border

Mistral S 100% Combed Cotton 680 GSM (bath mat 900 GSM) Check border

Metro 5 100% Combed Cotton 680 GSM (bath mat 1000 GSM) Plain with Rice border

100% Combed Cotton 600 GSM (bath towel 660 GSM, bath mat 1000 GSM) Dobby border