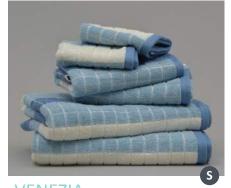

### Bath linen: set of 6 pieces

Contains two wash cloths, two hand towels and two bath towels 100% Combed Cotton • 500 GSM

VENEZIA BLUE

**VENEZIA**NATURAL

POSITANO CORAIL

TROPEA TAUPE

FORMILLO GREY

Right after your bubbles, wrap yourself up in our soft bath linen.