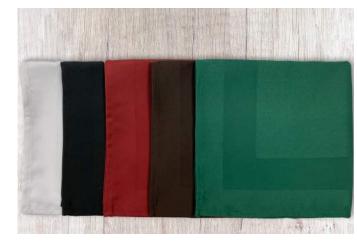

#### Goblin<sup>®</sup>

100% Polyester Slub Yarn Fully Dyed 22"x22" (Tablecloth 132" round available) White, green, beige, dark navy