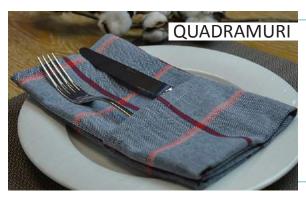

100% ELS Combed Cotton Napkin 22"x23" Multicolored

S

100% ELS Combed Cotton - Slub Yarn with colored hemstitch matching the napkins Tablecloth 69"x69" - 69"x89"

69"x102" Blue, Grey, Red, Green

INTRAMURI NAPKIN

100% ELS Combed Cotton - Slub Yarn Napkin 22"x23" Blue, Grey, Red, Green